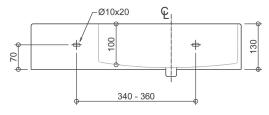

## Specifications /

| Tap holes                         | 1 tap hole                                                                                                                                                                                                                                                                               |
|-----------------------------------|------------------------------------------------------------------------------------------------------------------------------------------------------------------------------------------------------------------------------------------------------------------------------------------|
| Waste outlet                      | Pop up waste sold separately                                                                                                                                                                                                                                                             |
| Overflow                          | Included (with plastic chrome plated overflow ring)                                                                                                                                                                                                                                      |
| Colours                           | White                                                                                                                                                                                                                                                                                    |
| Basin size                        | 600 W x 410 H x 130 D mm                                                                                                                                                                                                                                                                 |
| Bowl size                         | 400 W x 280 H x 100 D mm                                                                                                                                                                                                                                                                 |
| Bowl capacity                     | 11.2 L                                                                                                                                                                                                                                                                                   |
| Material                          | Vitreous china                                                                                                                                                                                                                                                                           |
| Installation                      | Wall hung                                                                                                                                                                                                                                                                                |
| Weight                            | 17.0 kg                                                                                                                                                                                                                                                                                  |
| Commercial warranty               | 10 years replacement parts, 1 year labour (see Oliveri website for full details)                                                                                                                                                                                                         |
| Maintenance and care instructions | All surfaces should be cleaned with mild liquid detergent or soap and water. Do not use cream cleaners or citrus based cleaning products, as they are abrasive. Use of unsuitable cleaning agents may damage the surface. Any damage caused in this way will not be covered by warranty. |