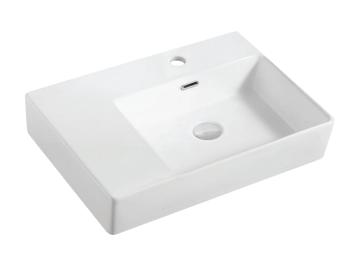

## **MU005WH**

Wall Hung Basin with Shelf (Left Hand)

## Specifications /

| Tap holes                         | 1 tap hole                                                                                                                                                                                                                                                                               |
|-----------------------------------|------------------------------------------------------------------------------------------------------------------------------------------------------------------------------------------------------------------------------------------------------------------------------------------|
| Waste outlet                      | Pop up waste sold separately                                                                                                                                                                                                                                                             |
| Overflow                          | Included (with plastic chrome plated overflow ring)                                                                                                                                                                                                                                      |
| Colours                           | White                                                                                                                                                                                                                                                                                    |
| Basin size                        | 600 W x 410 H x 130 D mm                                                                                                                                                                                                                                                                 |
| Bowl size                         | 400 W x 280 H x 100 D mm                                                                                                                                                                                                                                                                 |
| Bowl capacity                     | 11.2 L                                                                                                                                                                                                                                                                                   |
| Material                          | Vitreous china                                                                                                                                                                                                                                                                           |
| Installation                      | Wall hung                                                                                                                                                                                                                                                                                |
| Weight                            | 17.0 kg                                                                                                                                                                                                                                                                                  |
| Commercial warranty               | 10 years replacement parts, 1 year labour (see Oliveri website for full details)                                                                                                                                                                                                         |
| Maintenance and care instructions | All surfaces should be cleaned with mild liquid detergent or soap and water. Do not use cream cleaners or citrus based cleaning products, as they are abrasive. Use of unsuitable cleaning agents may damage the surface. Any damage caused in this way will not be covered by warranty. |