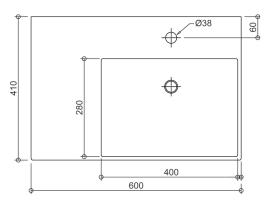

## Specifications /

| Tap holes                         | 1 tap hole                                                                                                                                                                                                                                                                               |
|-----------------------------------|------------------------------------------------------------------------------------------------------------------------------------------------------------------------------------------------------------------------------------------------------------------------------------------|
| Waste outlet                      | Pop up waste sold separately                                                                                                                                                                                                                                                             |
| Overflow                          | Included (with plastic chrome plated overflow ring)                                                                                                                                                                                                                                      |
| Colours                           | White                                                                                                                                                                                                                                                                                    |
| Basin size                        | 600 W x 410 H x 130 D mm                                                                                                                                                                                                                                                                 |
| Bowl size                         | 400 W x 280 H x 100 D mm                                                                                                                                                                                                                                                                 |
| Bowl capacity                     | 11.2 L                                                                                                                                                                                                                                                                                   |
| Material                          | Vitreous china                                                                                                                                                                                                                                                                           |
| Installation                      | Wall hung                                                                                                                                                                                                                                                                                |
| Weight                            | 17.0 kg                                                                                                                                                                                                                                                                                  |
| Commercial warranty               | 10 years replacement parts, 1 year labour (see Oliveri website for full details)                                                                                                                                                                                                         |
| Maintenance and care instructions | All surfaces should be cleaned with mild liquid detergent or soap and water. Do not use cream cleaners or citrus based cleaning products, as they are abrasive. Use of unsuitable cleaning agents may damage the surface. Any damage caused in this way will not be covered by warranty. |