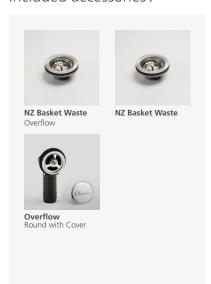

# Included accessories /

diluted organic cleaner such as bleach and let stand overnight. The next morning, rinse with warm water and a soft cloth.