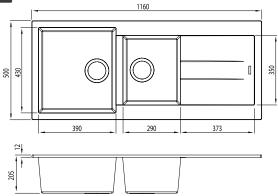

# Specifications /

| specifications                    | /                                                                                                                                                                                                                                                                                                                                                                             |
|-----------------------------------|-------------------------------------------------------------------------------------------------------------------------------------------------------------------------------------------------------------------------------------------------------------------------------------------------------------------------------------------------------------------------------|
| Sink size                         | 1160W x 500H mm                                                                                                                                                                                                                                                                                                                                                               |
| Bowl size                         | Main Bowl 1<br>400W x 430H x 210D / 36L                                                                                                                                                                                                                                                                                                                                       |
|                                   | 3/4 Bowl<br>295W x 350H x 210D / 21L                                                                                                                                                                                                                                                                                                                                          |
| Construction                      | Moulded granite                                                                                                                                                                                                                                                                                                                                                               |
| Material                          | 80% granite and quartz particles and 20% acrylic                                                                                                                                                                                                                                                                                                                              |
| Installation                      | Topmount                                                                                                                                                                                                                                                                                                                                                                      |
| Fixings                           | Topmount seal and clips supplied                                                                                                                                                                                                                                                                                                                                              |
| Min cabinet size                  | 800 mm                                                                                                                                                                                                                                                                                                                                                                        |
| Tap holes                         | Installer to complete semi-drilled tap hole for LH or RH bowl                                                                                                                                                                                                                                                                                                                 |
| Waste fittings                    | 2 x 90 mm basket wastes included                                                                                                                                                                                                                                                                                                                                              |
| Overflow                          | Included                                                                                                                                                                                                                                                                                                                                                                      |
| Carton size                       | 1260 x 290 x 320 mm                                                                                                                                                                                                                                                                                                                                                           |
| Weight                            | 19 kg                                                                                                                                                                                                                                                                                                                                                                         |
| Warranty                          | Lifetime manufacturer's warranty (refer to oliveri.co.nz)                                                                                                                                                                                                                                                                                                                     |
| Maintenance and care instructions | Clean the sink regularly with warm water, a liquid detergent and a soft cloth. Do not use abrasive powders or creams and avoid chemically aggressive detergents. Generic stains should be removed immediately with very hot water and a cleaning product. For organic stains which are especially difficult to remove, it is recommended that you fill the sink with a highly |