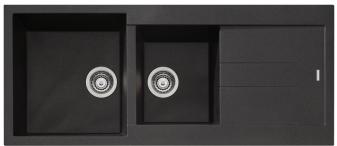

#### ST-BL1510 NZ OF

Black 1 & 3/4 Bowl Topmount Sink With Drainer

#### **REVERSIBLE SINK**

Your installer will drill the tap hole depending on which side you require your sink's bowl(s) and drainer.