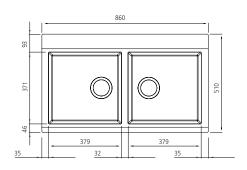

## Specifications /

| Specifications                    | I                                                                                                                                                                                                                                                                                                                                                                                                                                             |
|-----------------------------------|-----------------------------------------------------------------------------------------------------------------------------------------------------------------------------------------------------------------------------------------------------------------------------------------------------------------------------------------------------------------------------------------------------------------------------------------------|
| Sink size                         | 860W x 510H mm                                                                                                                                                                                                                                                                                                                                                                                                                                |
| Bowl size                         | Main Bowl 3<br>379W x 371H x 235D / 33L                                                                                                                                                                                                                                                                                                                                                                                                       |
|                                   | Main Bowl 3<br>379W x 371H x 235D / 33L                                                                                                                                                                                                                                                                                                                                                                                                       |
| Construction                      | Moulded granite                                                                                                                                                                                                                                                                                                                                                                                                                               |
| Material                          | 80% granite and quartz particles and 20% acrylic                                                                                                                                                                                                                                                                                                                                                                                              |
| Installation                      | Topmount                                                                                                                                                                                                                                                                                                                                                                                                                                      |
| Fixings                           | Topmount seal and clips supplied                                                                                                                                                                                                                                                                                                                                                                                                              |
| Min cabinet size                  | 900 mm                                                                                                                                                                                                                                                                                                                                                                                                                                        |
| Tap holes                         | 1 tap hole only                                                                                                                                                                                                                                                                                                                                                                                                                               |
| Waste fittings                    | 2 x 90 mm basket wastes included                                                                                                                                                                                                                                                                                                                                                                                                              |
| Overflow                          | Included                                                                                                                                                                                                                                                                                                                                                                                                                                      |
| Carton size                       | 990 x 610 x 320 mm                                                                                                                                                                                                                                                                                                                                                                                                                            |
| Weight                            | 19 kg                                                                                                                                                                                                                                                                                                                                                                                                                                         |
| Warranty                          | Lifetime manufacturer's warranty (refer to oliveri.co.nz)                                                                                                                                                                                                                                                                                                                                                                                     |
| Maintenance and care instructions | Clean the sink regularly with warm water, a liquid detergent and a soft cloth. Do not use abrasive powders or creams and avoid chemically aggressive detergents. Generic stains should be removed immediately with very hot water and a cleaning product. For organic stains which are especially difficult to remove, it is recommended that you fill the sink with a highly diluted organic cleaner such as bleach and let stand overnight. |