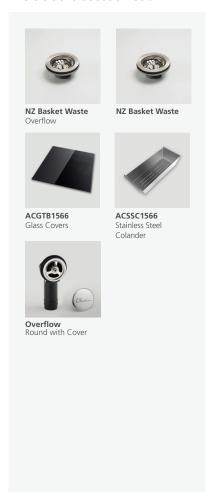

## Included accessories /

The next morning, rinse with warm water and a soft cloth.