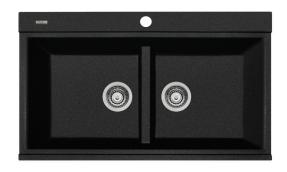

# Santorini

#### Italian made

All dimensions in mm

### ST-BL1566GT NZ OF

Black Double Bowl Topmount Sink With Glass Top







## Specifications /

| Specifications                    | I                                                                                                                                                                                                                                                                                                                                                                                                                                             |
|-----------------------------------|--------------------------------------------------------------------------------------------------------------------------------------------------------------------------------------------------------------------------------------------------------------------------