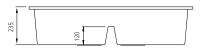

## Specifications /

| Specifications                    | I                                                                                                                                                                                                                                                                                                                                                                                                                                             |
|-----------------------------------|-----------------------------------------------------------------------------------------------------------------------------------------------------------------------------------------------------------------------------------------------------------------------------------------------------------------------------------------------------------------------------------------------------------------------------------------------|
| Sink size                         | 860W x 510H mm                                                                                                                                                                                                                                                                                                                                                                                                                                |
| Bowl size                         | Main Bowl 3<br>379W x 371H x 235D / 33L                                                                                                                                                                                                                                                                                                                                                                                                       |
|                                   | Main Bowl 3<br>379W x 371H x 235D / 33L                                                                                                                                                                                                                                                                                                                                                                                                       |
| Construction                      | Moulded granite                                                                                                                                                                                                                                                                                                                                                                                                                               |
| Material                          | 80% granite and quartz particles and 20% acrylic                                                                                                                                                                                                                                                                                                                                                                                              |
| Installation                      | Topmount                                                                                                                                                                                                                                                                                                                                                                                                                                      |
| Fixings                           | Topmount seal and clips supplied                                                                                                                                                                                                                                                                                                                                                                                                              |
| Min cabinet size                  | 900 mm                                                                                                                                                                                                                                                                                                                                                                                                                                        |
| Tap holes                         | 1 tap hole only                                                                                                                                                                                                                                                                                                                                                                                                                               |
| Waste fittings                    | 2 x 90 mm basket wastes included                                                                                                                                                                                                                                                                                                                                                                                                              |
| Overflow                          | Included                                                                                                                                                                                                                                                                                                                                                                                                                                      |
| Carton size                       | 990 x 610 x 320 mm                                                                                                                                                                                                                                                                                                                                                                                                                            |
| Weight                            | 19 kg                                                                                                                                                                                                                                                                                                                                                                                                                                         |
| Warranty                          | Lifetime manufacturer's warranty (refer to oliveri.co.nz)                                                                                                                                                                                                                                                                                                                                                                                     |
| Maintenance and care instructions | Clean the sink regularly with warm water, a liquid detergent and a soft cloth. Do not use abrasive powders or creams and avoid chemically aggressive detergents. Generic stains should be removed immediately with very hot water and a cleaning product. For organic stains which are especially difficult to remove, it is recommended that you fill the sink with a highly diluted organic cleaner such as bleach and let stand overnight. |