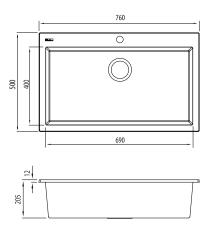

## Specifications /

| Sink size                         | 760W x 500H mm                                                                                                                                                                                                                                                                                                                                                                                                                                                                                          |
|-----------------------------------|---------------------------------------------------------------------------------------------------------------------------------------------------------------------------------------------------------------------------------------------------------------------------------------------------------------------------------------------------------------------------------------------------------------------------------------------------------------------------------------------------------|
| Bowl size                         | Mega Bowl<br>690W x 400H x 200D / 55L                                                                                                                                                                                                                                                                                                                                                                                                                                                                   |
| Construction                      | Moulded granite                                                                                                                                                                                                                                                                                                                                                                                                                                                                                         |
| Material                          | 80% granite and quartz particles and 20% acrylic                                                                                                                                                                                                                                                                                                                                                                                                                                                        |
| Installation                      | Topmount                                                                                                                                                                                                                                                                                                                                                                                                                                                                                                |
| Fixings                           | Topmount seal and clips supplied                                                                                                                                                                                                                                                                                                                                                                                                                                                                        |
| Min cabinet size                  | 800 mm                                                                                                                                                                                                                                                                                                                                                                                                                                                                                                  |
| Tap holes                         | 1 tap hole only                                                                                                                                                                                                                                                                                                                                                                                                                                                                                         |
| Waste fittings                    | 1 x 90 mm basket waste included                                                                                                                                                                                                                                                                                                                                                                                                                                                                         |
| Overflow                          | Included                                                                                                                                                                                                                                                                                                                                                                                                                                                                                                |
| Carton size                       | 880 x 600 x 280 mm                                                                                                                                                                                                                                                                                                                                                                                                                                                                                      |
| Weight                            | 17 kg                                                                                                                                                                                                                                                                                                                                                                                                                                                                                                   |
| Warranty                          | Lifetime manufacturer's warranty (refer to oliveri.co.nz)                                                                                                                                                                                                                                                                                                                                                                                                                                               |
| Maintenance and care instructions | Clean the sink regularly with warm water, a liquid detergent and a soft cloth. Do not use abrasive powders or creams and avoid chemically aggressive detergents. Generic stains should be removed immediately with very hot water and a cleaning product. For organic stains which are especially difficult to remove, it is recommended that you fill the sink with a highly diluted organic cleaner such as bleach and let stand overnight. The next morning, rinse with warm water and a soft cloth. |