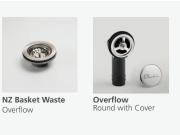

|
| Maintenance and care instructions | Clean the sink regularly with warm water, a liquid detergent and a soft cloth. Do not use abrasive powders or creams and avoid chemically aggressive detergents. Generic stains should be removed immediately with very hot water and a cleaning product. For organic stains which are especially difficult to remove, it is recommended that you fill the sink with a highly diluted organic cleaner such as bleach and let stand overnight. The next morning, rinse with warm water and a soft cloth. |

## Included accessories /





**Revision date**: 03-03-2023