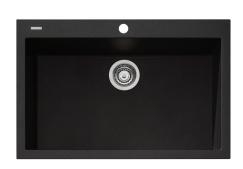

## Santorini

**ST-BL1591 NZ OF** 

Black Mega Bowl Topmount Sink







## Specifications /

| Sink size                         | 760W x 500H mm                                                                                                                                                                                                                                                                                                                                                                                                                                                                                          |
|-----------------------------------|------------------------------------------------------------------------------------------------------------------------------------------------------------------------------------------------------------------