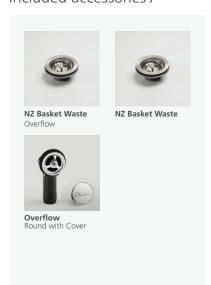

# Included accessories /

diluted organic cleaner such as bleach and let stand overnight. The next morning, rinse with warm water and a soft cloth.