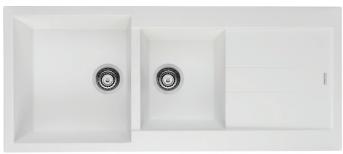

### **ST-WH1510 NZ OF**

White 1 & 3/4 Bowl Topmount Sink With Drainer

#### **REVERSIBLE SINK**

Your installer will drill the tap hole depending on which side you require your sink's bowl(s) and drainer.