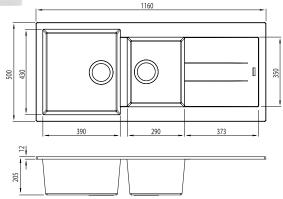

# Specifications /

| Specifications                    | ,                                                                                                                                                                                                                                                                                                                                                                             |
|-----------------------------------|-------------------------------------------------------------------------------------------------------------------------------------------------------------------------------------------------------------------------------------------------------------------------------------------------------------------------------------------------------------------------------|
| Sink size                         | 1160W x 500H mm                                                                                                                                                                                                                                                                                                                                                               |
| Bowl size                         | Main Bowl 1<br>400W x 430H x 210D / 36L                                                                                                                                                                                                                                                                                                                                       |
|                                   | 3/4 Bowl<br>295W x 350H x 210D / 21L                                                                                                                                                                                                                                                                                                                                          |
| Construction                      | Moulded granite                                                                                                                                                                                                                                                                                                                                                               |
| Material                          | 80% granite and quartz particles and 20% acrylic                                                                                                                                                                                                                                                                                                                              |
| Installation                      | Topmount                                                                                                                                                                                                                                                                                                                                                                      |
| Fixings                           | Topmount seal and clips supplied                                                                                                                                                                                                                                                                                                                                              |
| Min cabinet size                  | 800 mm                                                                                                                                                                                                                                                                                                                                                                        |
| Tap holes                         | Installer to complete semi-drilled tap hole for LH or RH bowl                                                                                                                                                                                                                                                                                                                 |
| Waste fittings                    | 2 x 90 mm basket wastes included                                                                                                                                                                                                                                                                                                                                              |
| Overflow                          | Included                                                                                                                                                                                                                                                                                                                                                                      |
| Carton size                       | 1260 x 290 x 320 mm                                                                                                                                                                                                                                                                                                                                                           |
| Weight                            | 19 kg                                                                                                                                                                                                                                                                                                                                                                         |
| Warranty                          | Lifetime manufacturer's warranty (refer to oliveri.co.nz)                                                                                                                                                                                                                                                                                                                     |
| Maintenance and care instructions | Clean the sink regularly with warm water, a liquid detergent and a soft cloth. Do not use abrasive powders or creams and avoid chemically aggressive detergents. Generic stains should be removed immediately with very hot water and a cleaning product. For organic stains which are especially difficult to remove, it is recommended that you fill the sink with a highly |