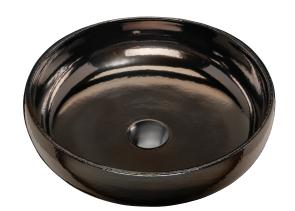

## TZ0302BG

Brown Gold Curved Counter Top Basin

## Specifications /

| Basin Size                        | 400 W x 400 H x 130 D mm                                                                                                                                                                                                                                                                                                                                                                                                                                                                                                                                            |
|-----------------------------------|---------------------------------------------------------------------------------------------------------------------------------------------------------------------------------------------------------------------------------------------------------------------------------------------------------------------------------------------------------------------------------------------------------------------------------------------------------------------------------------------------------------------------------------------------------------------|
| Bowl capacity                     | 8.0 L                                                                                                                                                                                                                                                                                                                                                                                                                                                                                                                                                               |
| Waste outlet                      | Pop up waste sold separately                                                                                                                                                                                                                                                                                                                                                                                                                                                                                                                                        |
| Overflow                          | Not available                                                                                                                                                                                                                                                                                                                                                                                                                                                                                                                                                       |
| Material                          | Raku clay                                                                                                                                                                                                                                                                                                                                                                                                                                                                                                                                                           |
| Colour                            | Brown gold with metallic finish glaze                                                                                                                                                                                                                                                                                                                                                                                                                                                                                                                               |
| Installation                      | Counter top                                                                                                                                                                                                                                                                                                                                                                                                                                                                                                                                                         |
| Weight                            | 10 kg                                                                                                                                                                                                                                                                                                                                                                                                                                                                                                                                                               |
| Carton size                       | 475 W x 475 H x 250 D mm                                                                                                                                                                                                                                                                                                                                                                                                                                                                                                                                            |
| Warranty                          | Lifetime manufacturer's warranty (see Oliveri website for full details)                                                                                                                                                                                                                                                                                                                                                                                                                                                                                             |
| Maintenance and care instructions | Each basin in this collection is handmade. In order to preserve the appearance and durability of the product, all surfaces should be cleaned gently with a mild liquid detergent or soap and water. Rinse away any trace of detergent and dry with a clean soft cloth. Do not allow materials such as toothpaste, nail polish remover, caustic drain cleaner, alcohol or bleach to remain on the surface, they may damage the finish. Use of unsuitable cleaning agents may also damage the surface. Any damage caused in this way will not be covered by warranty. |