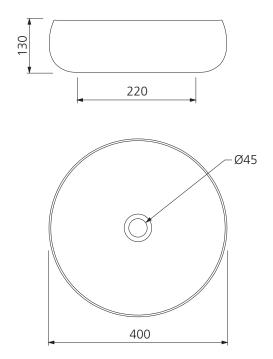

## Specifications /

| Basin Size                        | 400 W x 400 H x 130 D mm                                                                                                                                                                                                                                                                                                                                                                                                                                                                                                                                            |
|-----------------------------------|---------------------------------------------------------------------------------------------------------------------------------------------------------------------------------------------------------------------------------------------------------------------------------------------------------------------------------------------------------------------------------------------------------------------------------------------------------------------------------------------------------------------------------------------------------------------|
| Bowl capacity                     | 8.0 L                                                                                                                                                                                                                                                                                                                                                                                                                                                                                                                                                               |
| Waste outlet                      | Pop up waste sold separately                                                                                                                                                                                                                                                                                                                                                                                                                                                                                                                                        |
| Overflow                          | Not available                                                                                                                                                                                                                                                                                                                                                                                                                                                                                                                                                       |
| Material                          | Raku clay                                                                                                                                                                                                                                                                                                                                                                                                                                                                                                                                                           |
| Colour                            | Brown gold with metallic finish glaze                                                                                                                                                                                                                                                                                                                                                                                                                                                                                                                               |
| Installation                      | Counter top                                                                                                                                                                                                                                                                                                                                                                                                                                                                                                                                                         |
| Weight                            | 10 kg                                                                                                                                                                                                                                                                                                                                                                                                                                                                                                                                                               |
| Carton size                       | 475 W x 475 H x 250 D mm                                                                                                                                                                                                                                                                                                                                                                                                                                                                                                                                            |
| Warranty                          | Lifetime manufacturer's warranty (see Oliveri website for full details)                                                                                                                                                                                                                                                                                                                                                                                                                                                                                             |
| Maintenance and care instructions | Each basin in this collection is handmade. In order to preserve the appearance and durability of the product, all surfaces should be cleaned gently with a mild liquid detergent or soap and water. Rinse away any trace of detergent and dry with a clean soft cloth. Do not allow materials such as toothpaste, nail polish remover, caustic drain cleaner, alcohol or bleach to remain on the surface, they may damage the finish. Use of unsuitable cleaning agents may also damage the surface. Any damage caused in this way will not be covered by warranty. |