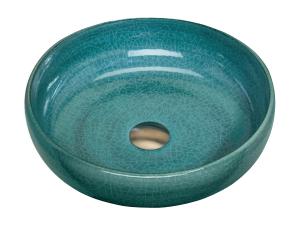

## Specifications /

| Basin Size                        | 400 W x 400 H x 130 D mm                                                                                                                                                                                                                                                                                                                                                                                                                                                                                                                                            |
|-----------------------------------|---------------------------------------------------------------------------------------------------------------------------------------------------------------------------------------------------------------------------------------------------------------------------------------------------------------------------------------------------------------------------------------------------------------------------------------------------------------------------------------------------------------------------------------------------------------------|
| Bowl capacity                     | 8.0 L                                                                                                                                                                                                                                                                                                                                                                                                                                                                                                                                                               |
| Waste outlet                      | Pop up waste sold separately                                                                                                                                                                                                                                                                                                                                                                                                                                                                                                                                        |
| Overflow                          | Not available                                                                                                                                                                                                                                                                                                                                                                                                                                                                                                                                                       |
| Material                          | Raku clay                                                                                                                                                                                                                                                                                                                                                                                                                                                                                                                                                           |
| Colour                            | Emerald green with crackle finish glaze                                                                                                                                                                                                                                                                                                                                                                                                                                                                                                                             |
| Installation                      | Counter top                                                                                                                                                                                                                                                                                                                                                                                                                                                                                                                                                         |
| Weight                            | 10 kg                                                                                                                                                                                                                                                                                                                                                                                                                                                                                                                                                               |
| Carton size                       | 475 W x 475 H x 250 D mm                                                                                                                                                                                                                                                                                                                                                                                                                                                                                                                                            |
| Warranty                          | Lifetime manufacturer's warranty (see Oliveri website for full details)                                                                                                                                                                                                                                                                                                                                                                                                                                                                                             |
| Maintenance and care instructions | Each basin in this collection is handmade. In order to preserve the appearance and durability of the product, all surfaces should be cleaned gently with a mild liquid detergent or soap and water. Rinse away any trace of detergent and dry with a clean soft cloth. Do not allow materials such as toothpaste, nail polish remover, caustic drain cleaner, alcohol or bleach to remain on the surface, they may damage the finish. Use of unsuitable cleaning agents may also damage the surface. Any damage caused in this way will not be covered by warranty. |