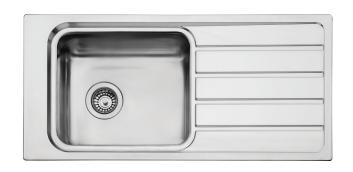

# Puro

## **PU2820 NZ OF**

Single Bowl Topmount Care Sink With Drainer

### **REVERSIBLE SINK**

Your installer will install depending on which side you require your sink's bowl and drainer.

Also available with 1 taphole (PU2825 NZ 1TH OF)

# Specifications /

| Sink size                         | 900W x 430H x 150D mm                                                                                                                                                                                                                                  |
|-----------------------------------|--------------------------------------------------------------------------------------------------------------------------------------------------------------------------------------------------------------------------------------------------------|
| Bowl size                         | Main Bowl<br>330W x 390H x 135D / 14 L                                                                                                                                                                                                                 |
| Construction                      | 2 piece, bowls and drainer seam welded                                                                                                                                                                                                                 |
| Material                          | 304 grade, 18/10 polished stainless steel (0.8 mm thick)                                                                                                                                                                                               |
| Heat protection                   | Supplied with insulation pad to bottom of bowl                                                                                                                                                                                                         |
| Installation                      | Topmount                                                                                                                                                                                                                                               |
| Fixings                           | Adjustable clips and sealing foam supplied                                                                                                                                                                                                             |
| Min cabinet size                  | 500 mm                                                                                                                                                                                                                                                 |
| Tap holes                         | None. Also available with 1 tap hole (PU2825 NZ 1TH OF)                                                                                                                                                                                                |
| Waste fittings                    | 1 x 90 mm basket waste included                                                                                                                                                                                                                        |
| Overflow                          | Included                                                                                                                                                                                                                                               |
| Carton size                       | 986 x 518 x 230 mm                                                                                                                                                                                                                                     |
| Weight                            | 5.0 kg                                                                                                                                                                                                                                                 |
| Warranty                          | Lifetime manufacturer's warranty (refer to oliveri.co.nz)                                                                                                                                                                                              |
| Maintenance and care instructions | All surfaces should be cleaned with mild liquid detergent or soap and water. To maintain the shine on your Oliveri stainless steel sink, we recommended the use of any of the easy to obtain, non-abrasive stainless steel cleaners or metal polishes. |