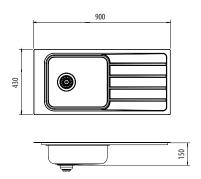

# Specifications /

| Sink size                         | 900W x 430H x 150D mm                                                                                                                                                                                                                                  |
|-----------------------------------|--------------------------------------------------------------------------------------------------------------------------------------------------------------------------------------------------------------------------------------------------------|
| Bowl size                         | Main Bowl<br>330W x 390H x 135D / 14 L                                                                                                                                                                                                                 |
| Construction                      | 2 piece, bowls and drainer seam welded                                                                                                                                                                                                                 |
| Material                          | 304 grade, 18/10 polished stainless steel (0.8 mm thick)                                                                                                                                                                                               |
| Heat protection                   | Supplied with insulation pad to bottom of bowl                                                                                                                                                                                                         |
| Installation                      | Topmount                                                                                                                                                                                                                                               |
| Fixings                           | Adjustable clips and sealing foam supplied                                                                                                                                                                                                             |
| Min cabinet size                  | 500 mm                                                                                                                                                                                                                                                 |
| Tap holes                         | None. Also available with 1 tap hole (PU2825 NZ 1TH OF)                                                                                                                                                                                                |
| Waste fittings                    | 1 x 90 mm basket waste included                                                                                                                                                                                                                        |
| Overflow                          | Included                                                                                                                                                                                                                                               |
| Carton size                       | 986 x 518 x 230 mm                                                                                                                                                                                                                                     |
| Weight                            | 5.0 kg                                                                                                                                                                                                                                                 |
| Warranty                          | Lifetime manufacturer's warranty (refer to oliveri.co.nz)                                                                                                                                                                                              |
| Maintenance and care instructions | All surfaces should be cleaned with mild liquid detergent or soap and water. To maintain the shine on your Oliveri stainless steel sink, we recommended the use of any of the easy to obtain, non-abrasive stainless steel cleaners or metal polishes. |