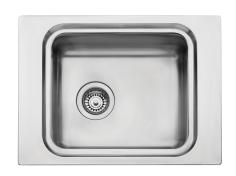

#### **PU2850 NZ OF**

Single Bowl Topmount Care Sink

### REVERSIBLE SINK

Your installer will install depending on which side you require your sink's waste outlet/tap.

Also available with 1 tap hole (PU2855 NZ 1TH OF)