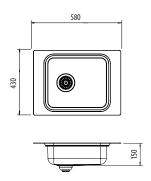

## Specifications /

| 580W x 430H x 150D mm                                                                                                                                                                                                                                  |
|--------------------------------------------------------------------------------------------------------------------------------------------------------------------------------------------------------------------------------------------------------|
| Main Bowl<br>330W x 390H x 135D / 14 L                                                                                                                                                                                                                 |
| 2 piece, bowls and drainer seam welded                                                                                                                                                                                                                 |
| 304 grade, 18/10 polished stainless steel (0.8 mm thick)                                                                                                                                                                                               |
| Supplied with insulation pad to bottom of bowl                                                                                                                                                                                                         |
| Topmount                                                                                                                                                                                                                                               |
| Adjustable clips and sealing foam supplied                                                                                                                                                                                                             |
| 500 mm                                                                                                                                                                                                                                                 |
| None. Also available with 1 tap hole (PU2855 NZ 1TH OF)                                                                                                                                                                                                |
| 1 x 90 mm basket waste included                                                                                                                                                                                                                        |
| Included                                                                                                                                                                                                                                               |
| 666 x 518 x 230 mm                                                                                                                                                                                                                                     |
| 4.0 kg                                                                                                                                                                                                                                                 |
| Lifetime manufacturer's warranty (refer to oliveri.co.nz)                                                                                                                                                                                              |
| All surfaces should be cleaned with mild liquid detergent or soap and water. To maintain the shine on your Oliveri stainless steel sink, we recommended the use of any of the easy to obtain, non-abrasive stainless steel cleaners or metal polishes. |
|                                                                                                                                                                                                                                                        |